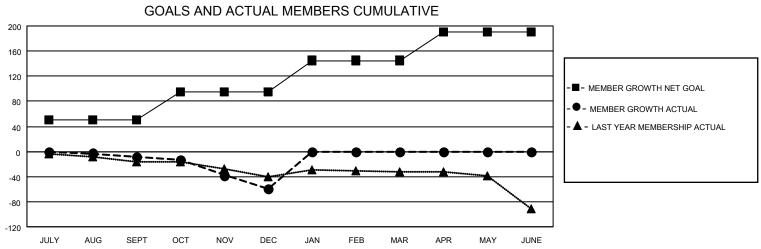

## District 105CE

| Clubs         |               |             |               | Members               |                         |                         |                                                    |  |
|---------------|---------------|-------------|---------------|-----------------------|-------------------------|-------------------------|----------------------------------------------------|--|
|               | RESULTS FOR   | R 2020-2021 |               | RESULTS FOR 2020-2021 |                         |                         |                                                    |  |
| QUARTER       | NEW CLUB GOAL | NEW CLUBS   | DROPPED CLUBS | QUARTER MEN           | MBER GROWTH NET<br>GOAL | MEMBER GROWTH<br>ACTUAL | DROPPED<br>MEMBERS ACTUAL<br>(including transfers) |  |
| JULY/AUG/SEPT | 1             | 0           | 0             | JULY/AUG/SEPT         | 50                      | 23                      | 31                                                 |  |
| OCT/NOV/DEC   | 0             | 0           | 1             | OCT/NOV/DEC           | 45                      | 18                      | 65                                                 |  |
| JAN/FEB/MAR   | 0             | 0           | 0             | JAN/FEB/MAR           | 50                      | 0                       | 0                                                  |  |
| APR/MAY/JUNE  | 0             | 0           | 0             | APR/MAY/JUNE          | 45                      | 0                       | 0                                                  |  |